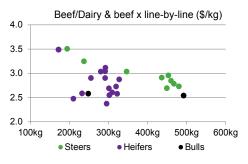

ed into sex, though made similar values at \$900-\$905. Three lines of Hereford-Friesian heifers, 100-172kg, ranged from \$500 to \$600, while a line of 10 bulls, 77kg, made exceptional values at \$510, \$6.62/kg.

| Store cattle tallies |        |        |         |       |  |  |  |  |
|----------------------|--------|--------|---------|-------|--|--|--|--|
|                      | Weaner | 1-year | 2-year+ | Total |  |  |  |  |
| Steer                | 7      | 61     | 84      | 152   |  |  |  |  |
| Heifer               | 30     | 224    | 2       | 256   |  |  |  |  |
| Bull                 | 24     | 70     | 5       | 99    |  |  |  |  |
| Cow                  | -      | -      | -       | -     |  |  |  |  |
| Total                | 61     | 357    | 91      | 509   |  |  |  |  |



#### **STORE CATTLE**

|            | Tally | Cond. | Weight    | \$/hd       | \$/kg       |             | Tally | Cond. | Weight    | \$/hd     | \$/kg       |
|------------|-------|-------|-----------|-------------|-------------|-------------|-------|-------|-----------|-----------|-------------|
| 2-YEAR STE | ER    |       |           |             |             | xBred       | 4     |       | 420 - 427 | 950 - 960 | 2.25 - 2.26 |
| Here x     | 6     |       | 460       | 1310        | 2.85        | xBred       | 3     |       | 277       | 650       | 2.35        |
| Ang/Fr     | 25    |       | 449 - 480 | 1210 - 1310 | 2.69 - 2.78 | xBred       | 6     |       | 257 - 277 | 530 - 590 | 2.06 - 2.13 |
| Ang/Fr     | 13    |       | 436       | 1270        | 2.91        | 1-YEAR HE