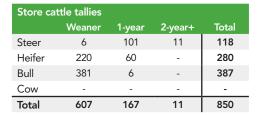

## **Buyers converge on Taupo**

Taupo for an 850 head yarding of cattle. The mainly beef-dairy line-up featured some top-quality pens which were well-contested, and overall it was a strong sale with just the 18-month heifers not selling to expectations.

A line of 62 18-month Hereford-Friesian steers were by far the highlight, weighing in at 343kg and staying local for \$1165, \$3.40/kg, though Hawke's Bay and Wairarapa tried their best. A smaller line at 363kg managed \$3.24/kg, while lighter Angus, 280-358kg, made similar values at \$3.16-\$3.25/kg.

The heifer section could not muster up as much interest as the steers, and prices softened. Hereford-Friesian, 324kg, sold for \$2.85/kg to take the top spot, while Devon-cross and also Hereford-Friesian, 300-377kg, came in at \$2.70-\$2.71/kg. Lesser lines of Hereford-Friesian and crossbred (from a crossbred cow to a beef bull), 223-

Plenty of regions converged on 310kg, returned \$2.56-\$2.61/kg.

There was a clear divide in the weaner pens with quality paid for but lesser lines discounted accordingly. Buyers from Hawke's Bay, Gisborne, Bay of Plenty and Waikato all contested the bulls, and vendors were rewarded. Those 141-152kg sold for \$565-\$600, and 130-135kg, \$550-\$580. A few lighter lines at 119-123kg of good quality and line size also made \$550-\$555. Beef-Friesian bulls, 135-160kg, were solid at \$595-\$690.

Good heifers also made respectable values and the top Hereford-Friesian at 156-218kg reached \$555-\$630. Lighter lines at 105-114kg were harder work with most making \$417-\$445, though one line pushed to \$470. Angus-Friesian, 110-129kg, returned \$400-\$445, while a big yarding of crossbred was variable with most 103-126kg and selling for \$305-\$320.