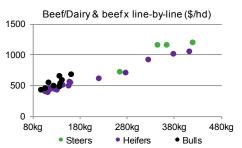

| Average Sale Prices |            |             |            |            |  |  |
|---------------------|------------|-------------|------------|------------|--|--|
| Age/Class           | Breed      | Ave. Weight | Ave. \$/hd | Ave. \$/kg |  |  |
| 1-year Heifer       | Beef/Dairy | 340         | 920        | 2.70       |  |  |
| Weaner Heifer       | Beef/Dairy | 130         | 480        | 3.64       |  |  |
| Weaner Bull         | Beef/Dairy | 130         | 580        | 4.56       |  |  |
| Weaner Bull         | Friesian   | 135         | 540        | 4.06       |  |  |