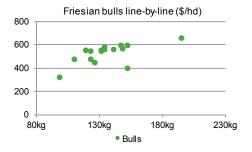

| Average Sale Prices |            |             |            |            |  |  |
|---------------------|------------|-------------|------------|------------|--|--|
| Age/Class           | Breed      | Ave. Weight | Ave. \$/hd | Ave. \$/kg |  |  |
| 1-year Heifer       | Beef/Dairy | 340         | 920        | 2.70       |  |  |
| Weaner Heifer       | Beef/Dairy | 130         | 480        | 3.64       |  |  |
| Weaner Bull         | Beef/Dairy | 130         | 580        | 4.56       |  |  |
| Weaner Bull         | Friesian   | 135         | 540        | 4.06       |  |  |